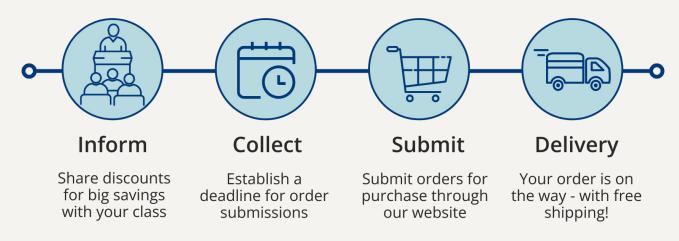

# Steps to Organizing a Scorebuilders' Class Order

### 1. Inform the Masses

Share the product and discount information with your class. Let them know that by ordering as a class they can save big money and take an important step toward achieving their licensing goals.

# 2. Rally the Troops

Establish a deadline for all orders to be submitted to the student organizer. Send a friendly reminder or two along the way since we are all human!

## 3. Submit your Class Order

Place your order through our website www.scorebuilders.com. Class orders are automatically discounted based on the volume selected. Contact us if you'd like us to create a unique coupon code for your cohort to utilize individually.

## Shipping

Group orders sent to a single address qualify for free shipping! Delivery time is usually 3-9 business days based on your location in the United States. If a group order is sent to individual addresses, there is a \$10.00 charge per address.